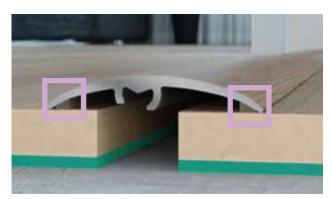

#### CONNECTOR

- The connector allows for connection of two or more profiles
- Simple installation
- Profile connection is more stable

#### **BRIDGE**

- The bridge allows for finishing the floor next to the wall, balcony doors.
- Stable suport of the profile next to the wall
- A universal height possibility to match up to 4-22 mm by cutting the bridge
- Quick and simple installation just slide the bridge in the profile