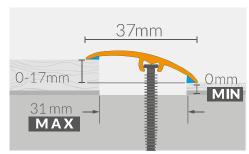

## **DuoFix:**

1 product - 2 ways of installation

The Color SYSTEM profiles can be fixed in two ways: DOWEL OR GLUE (IN THE SET)

DILATATION GLUE