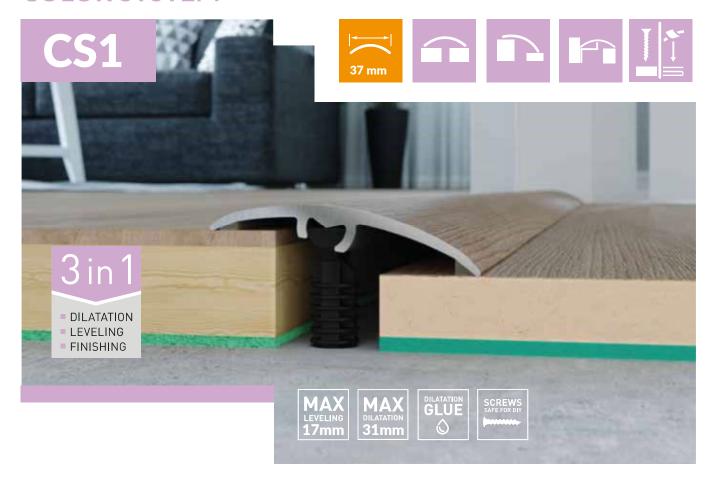

### **COLOR SYSTEM**

### Additional accessories in the set with CS1 i CS3

#### CONNECTOR

- The connector allows for connection of two or more profiles
- Simple installation
- Profile connection is more stable





#### **BRIDGE**

- The bridge allows for finishing the floor next to the wall, balcony doors.
- Stable suport of the profile next to the wall
- A universal height possibility to match up to 4-22 mm by cutting the bridge
- Quick and simple installation just slide the bridge in the profile







## **DuoFix:**

1 product - 2 ways of installation

The Color SYSTEM profiles can be fixed in two ways: DOWEL OR GLUE (IN THE SET)







DILATATION GLUE

# **COLOR SYSTEM**