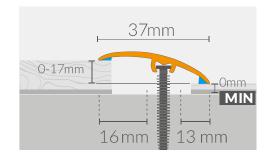

## **DuoFix:**

1 product - 2 ways of installation

The Color SYSTEM profiles can be fixed in two ways: DOWEL OR GLUE (IN THE SET)

DILATATION GLUE