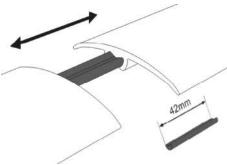

#### CONNECTOR

- The connector allows for connection of two or more profiles
- Simple installation
- Profile connection is more stable