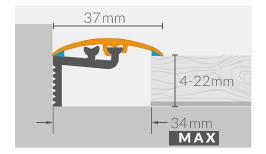

#### **BRIDGE**

- The bridge allows for finishing the floor next to the wall, balcony doors.
- Stable suport of the profile next to the wall
- A universal height possibility to match up to 4-22 mm by cutting the bridge
- Quick and simple installation just slide the bridge in the profile