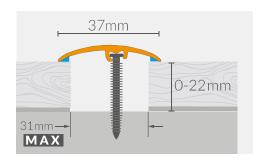

#### **BRIDGE**

- The bridge allows for finishing the floor next to the wall, balcony doors.
- Stable suport of the profile next to the wall
- A universal height possibility to match up to 4-22 mm by cutting the bridge
- Quick and simple installation just slide the bridge in the profile