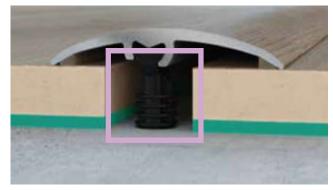

## **DuoFix:**

1 product - 2 ways of installation

The Color SYSTEM profiles can be fixed in two ways: DOWEL OR GLUE (IN THE SET)

DILATATION GLUE