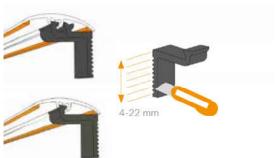

#### **BRIDGE**

- The bridge allows for finishing the floor next to the wall, balcony doors.
- Stable suport of the profile next to the wall
- A universal height possibility to match up to 4-22 mm by cutting the bridge
- Quick and simple installation just slide the bridge in the profile