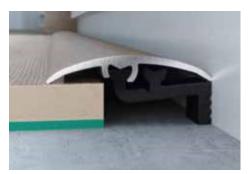

#### **BRIDGE**

- The bridge allows for finishing the floor next to the wall, balcony doors.
- Stable suport of the profile next to the wall
- A universal height possibility to match up to 4-22 mm by cutting the bridge
- Quick and simple installation just slide the bridge in the profile