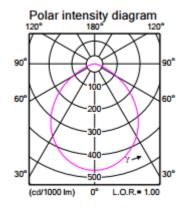

Optical material |
|-----------------------------|----------------|-----------|---------|------|--------------|--------------------------|-----------------|------------------|
| 0 - 40                      | yes            | 650       | no      | > 80 | CL I         | Push-in with pull-relief | 50-60 Hz        | 0 - 40           |

| IK    | Colour consistency | IP    | PF  | Housing colour  | Lumen maintenance | Voltage | Housing material |
|-------|--------------------|-------|-----|-----------------|-------------------|---------|------------------|
| IK 02 | 5                  | IP 20 | 0.9 | WHITE (RAL9016) | 25,000            | 220-240 | Polycarbonate    |



### **Dimensions**

LEDINAIRE DN010B LED10S / LED20S



### **Photometric data**

LEDINAIRE DOWNLIGHT DN010B 1xLED10S/840 PSU



# **Energy efficiency label**