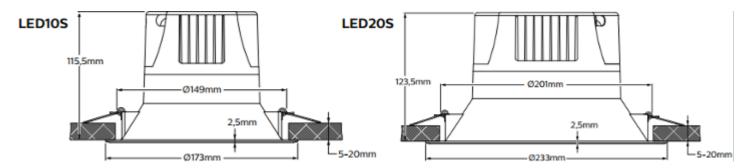

ing | CRI  | Safety class | Electrical connection    | Input frequency | Optical material |
|-----------------------------|----------------|-----------|---------|------|--------------|--------------------------|-----------------|------------------|
| 0 - 40                      | yes            | 650       | no      | > 80 | CL I         | Push-in with pull-relief | 50-60 Hz        | 0 - 40           |

| IK    | Colour consistency | IP    | PF  | Housing colour  | Lumen maintenance | Voltage | Housing material |
|-------|--------------------|-------|-----|-----------------|-------------------|---------|------------------|
| IK 02 | 5                  | IP 20 | 0.9 | WHITE (RAL9016) | 25,000            | 220-240 | Polycarbonate    |



### **Dimensions**

LEDINAIRE DN010B LED10S / LED20S



### **Photometric data**

LEDINAIRE DOWNLIGHT DN010B 1xLED10S/840 PSU



# **Energy efficiency label**