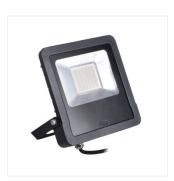

# **ANTOS LED**

#### LED floodlight

ANTOS LED 10W-NW B

ANTOS LED 20W-NW B

ANTOS LED 30W-NW B

ANTOS LED 50W-NW B

ANTOS LED 10W-NW-SE B

ANTOS LED 20W-NW-SE B

ANTOS LED 30W-NW-SE B

ANTOS LED 50W-NW-SE B

ANTOS LED 10W

ANTOS LED 20W

ANTOS LED 30W

ANTOS LED 50W