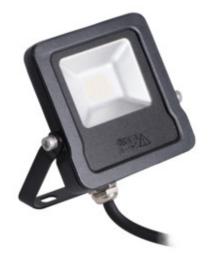

## **ANTOS LED**

#### LED floodlight

ANTOS LED 10W-NW B

|                       |       |    | √ -☆-<br>[lm] | Tc [K] | IP |       | SENSOR |
|-----------------------|-------|----|---------------|--------|----|-------|--------|
| ANTOS LED 10W-NW B    | 27090 | 10 | 800           | 4000   | 65 | black |        |
| ANTOS LED 20W-NW B    | 27091 | 20 | 1600          | 4000   | 65 | black |        |
| ANTOS LED 30W-NW B    | 27092 | 30 | 2400          | 4000   | 65 | black |        |
| ANTOS LED 50W-NW B    | 27093 | 50 | 4000          | 4000   | 65 | black |        |
| ANTOS LED 10W-NW-SE B | 27094 | 10 | 800           | 4000   | 44 | black | PIR    |
| ANTOS LED 20W-NW-SE B | 27095 | 20 | 1600          | 4000   | 44 | black | PIR    |
| ANTOS LED 30W-NW-SE B | 27096 | 30 | 2400          | 4000   | 44 | black | PIR    |
| ANTOS LED 50W-NW-SE B | 27097 | 50 | 4000          | 4000   | 44 | black | PIR    |

Kanlux ANTOS LED are stylish, ultra-compact LED floodlights. What is important, the luminaires have a profiled arm allowing for mounting with no need to disassemble the handle.

- Version of the floodlight ANTOS + SE with a motion sensor
- Enclosure material: aluminum alloy
- Protective glass material: Tempered glass
- Reflector material: aluminum alloy