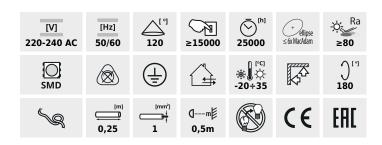

#### LED floodlight

ANTOS LED 10W-NW B

|                       |       |    | √ -☆-<br>[lm] | Tc [K] | IP |       | SENSOR |
|-----------------------|-------|----|---------------|--------|----|-------|--------|
| ANTOS LED 10W-NW B    | 27090 | 10 | 800           | 4000   | 65 | black |        |
| ANTOS LED 20W-NW B    | 27091 | 20 | 1600          | 4000   | 65 | black |        |
| ANTOS LED 30W-NW B    | 27092 | 30 | 2400          | 4000   | 65 | black |        |
| ANTOS LED 50W-NW B    | 27093 | 50 | 4000          | 4000   | 65 | black |        |
| ANTOS LED 10W-NW-SE B | 27094 | 10 | 800           | 4000   | 44 | black | PIR    |
| ANTOS LED 20W-NW-SE B | 27095 | 20 | 1600          | 4000   | 44 | black | PIR    |
| ANTOS LED 30W-NW-SE B | 27096 | 30 | 2400          | 4000   | 44 | black | PIR    |
| ANTOS LED 50W-NW-SE B | 27097 | 50 | 4000          | 4000   | 44 | black | PIR    |

Kanlux ANTOS LED are stylish, ultra-compact LED floodlights. What is important, the luminaires have a profiled arm allowing for mounting with no need to disassemble the handle.

- Version of the floodlight ANTOS + SE with a motion sensor
- Enclosure material: aluminum alloy
- Protective glass material: Tempered glass
- Reflector material: aluminum alloy