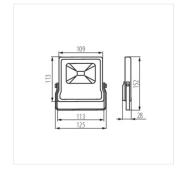

# **ANTOS LED**

## LED floodlight

ANTOS LED 20W-...-SE

ANTOS LED 30W-...-SE

ANTOS LED 50W-...-SE