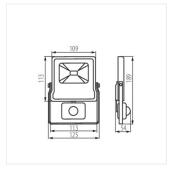

## **ANTOS LED**

#### LED floodlight

ANTOS LED 10W-NW B

|                       |       |    | √ -☆-<br>[lm] | Tc [K] | IP |       | SENSOR |
|-----------------------|-------|----|---------------|--------|----|-------|--------|
| ANTOS LED 10W-NW B    | 27090 | 10 | 800           | 4000   | 65 | black |        |
| ANTOS LED 20W-NW B    | 27091 | 20 | 1600          | 4000   | 65 | black |        |
| ANTOS LED 30W-NW B    | 27092 | 30 | 2400          | 4000   | 65 | black |        |
| ANTOS LED 50W-NW B    | 27093 | 50 | 4000          | 4000   | 65 | black |        |
| ANTOS LED 10W-NW-SE B | 27094 | 10 | 800           | 4000   | 44 | black | PIR    |
| ANTOS LED 20W-NW-SE B | 27095 | 20 | 1600          | 4000   | 44 | black | PIR    |
| ANTOS LED 30W-NW-SE B | 27096 | 30 | 2400          | 4000   | 44 | black | PIR    |
| ANTOS LED 50W-NW-SE B | 27097 | 50 | 4000          | 4000   | 44 | black | PIR    |

Kanlux ANTOS LED are stylish, ultra-compact LED floodlights. What is important, the luminaires have a profiled arm allowing for mounting with no need to disassemble the handle.

- Version of the floodlight ANTOS + SE with a motion sensor
- Enclosure material: aluminum alloy
- Protective glass material: Tempered glass
- Reflector material: aluminum alloy