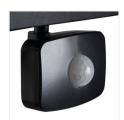

## **ANTOS LED**

#### LED floodlight

ANTOS LED 10W-NW B

|                       |       |    | √ -☆-<br>[lm] | Tc [K] | IP |       | SENSOR |
|-----------------------|-------|----|---------------|--------|----|-------|--------|
| ANTOS LED 10W-NW B    | 27090 | 10 | 800           | 4000   | 65 | black |        |
| ANTOS LED 20W-NW B    | 27091 | 20 | 1600          | 4000   | 65 | black |        |
| ANTOS LED 30W-NW B    | 27092 | 30 | 2400          | 4000   | 65 | black |        |
| ANTOS LED 50W-NW B    | 27093 | 50 | 4000          | 4000   | 65 | black |        |
| ANTOS LED 10W-NW-SE B | 27094 | 10 | 800           | 4000   | 44 | black | PIR    |
| ANTOS LED 20W-NW-SE B | 27095 | 20 | 1600          | 4000   | 44 | black | PIR    |
| ANTOS LED 30W-NW-SE B | 27096 | 30 | 2400          | 4000   | 44 | black | PIR    |
| ANTOS LED 50W-NW-SE B | 27097 | 50 | 4000          | 4000   | 44 | black | PIR    |

Kanlux ANTOS LED are stylish, ultra-compact LED floodlights. What is important, the luminaires have a profiled arm allowing for mounting with no need to disassemble the handle.

- Version of the floodlight ANTOS + SE with a motion sensor
- Enclosure material: aluminum alloy
- Protective glass material: Tempered glass
- Reflector material: aluminum alloy