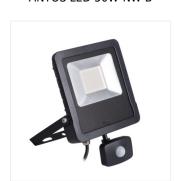

# **ANTOS LED**

#### LED floodlight

ANTOS LED 10W-NW B

ANTOS LED 20W-NW B

ANTOS LED 30W-NW B

ANTOS LED 50W-NW B

ANTOS LED 10W-NW-SE B

ANTOS LED 20W-NW-SE B

ANTOS LED 30W-NW-SE B

ANTOS LED 50W-NW-SE B

ANTOS LED 10W

ANTOS LED 20W

ANTOS LED 30W

ANTOS LED 50W