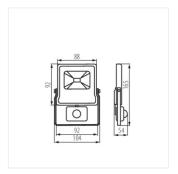

# **ANTOS LED**

## LED floodlight

ANTOS LED 20W-...-SE

ANTOS LED 30W-...-SE

ANTOS LED 50W-...-SE