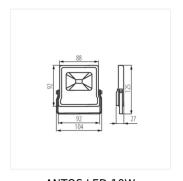

# **ANTOS LED**

## LED floodlight

ANTOS LED 20W-...-SE

ANTOS LED 30W-...-SE

ANTOS LED 50W-...-SE