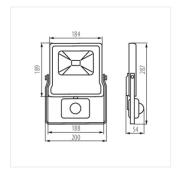

# **ANTOS LED**

## LED floodlight

ANTOS LED 20W-...-SE

ANTOS LED 30W-...-SE

ANTOS LED 50W-...-SE