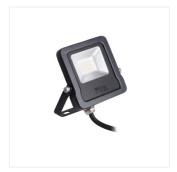

# **ANTOS LED**

#### LED floodlight

ANTOS LED 10W-NW B

ANTOS LED 20W-NW B

ANTOS LED 30W-NW B

ANTOS LED 50W-NW B

ANTOS LED 10W-NW-SE B

ANTOS LED 20W-NW-SE B

ANTOS LED 30W-NW-SE B

ANTOS LED 50W-NW-SE B

ANTOS LED 10W

ANTOS LED 20W

ANTOS LED 30W

ANTOS LED 50W