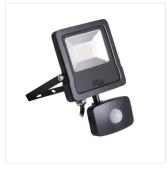

# **ANTOS LED**

## LED floodlight

ANTOS LED 20W-...-SE

ANTOS LED 30W-...-SE

ANTOS LED 50W-...-SE