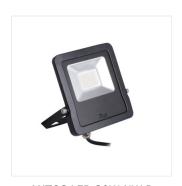

## **ANTOS LED**

Kanlux ANTOS LED are stylish, ultra-compact LED floodlights. What is important, the luminaires have a profiled arm allowing for mounting with no need to disassemble the handle.

- Version of the floodlight ANTOS + SE with a motion sensor
- Enclosure material: aluminum alloy
- Protective glass material: Tempered glass
- Reflector material: aluminum alloy