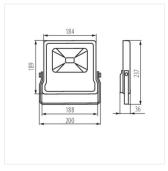

# **ANTOS LED**

#### LED floodlight

ANTOS LED 10W-NW B

ANTOS LED 20W-NW B

ANTOS LED 30W-NW B

ANTOS LED 50W-NW B

ANTOS LED 10W-NW-SE B

ANTOS LED 20W-NW-SE B

ANTOS LED 30W-NW-SE B

ANTOS LED 50W-NW-SE B

ANTOS LED 10W

ANTOS LED 20W

ANTOS LED 30W

ANTOS LED 50W