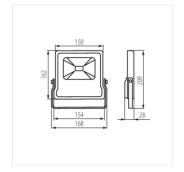

## **ANTOS LED**

#### LED floodlight

ANTOS LED 10W-NW B

|                       |       |    | √ -☆-<br>[lm] | Tc [K] | IP |       | SENSOR |
|-----------------------|-------|----|---------------|--------|----|-------|--------|
| ANTOS LED 10W-NW B    | 27090 | 10 | 800           | 4000   | 65 | black |        |
| ANTOS LED 20W-NW B    | 27091 | 20 | 1600          | 4000   | 65 | black |        |
| ANTOS LED 30W-NW B    | 27092 | 30 | 2400          | 4000   | 65 | black |        |
| ANTOS LED 50W-NW B    | 27093 | 50 | 4000          | 4000   | 65 | black |        |
| ANTOS LED 10W-NW-SE B | 27094 | 10 | 800           | 4000   | 44 | black | PIR    |
| ANTOS LED 20W-NW-SE B | 27095 | 20 | 1600          | 4000   | 44 | black | PIR    |
| ANTOS LED 30W-NW-SE B | 27096 | 30 | 2400          | 4000   | 44 | black | PIR    |
| ANTOS LED 50W-NW-SE B | 27097 | 50 | 4000          | 4000   | 44 | black | PIR    |

Kanlux ANTOS LED are stylish, ultra-compact LED floodlights. What is important, the luminaires have a profiled arm allowing for mounting with no need to disassemble the handle.

- Version of the floodlight ANTOS + SE with a motion sensor
- Enclosure material: aluminum alloy
- Protective glass material: Tempered glass
- Reflector material: aluminum alloy