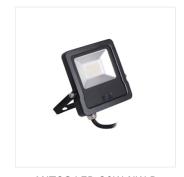

# **ANTOS LED**

## LED floodlight

ANTOS LED 20W-...-SE

ANTOS LED 30W-...-SE

ANTOS LED 50W-...-SE