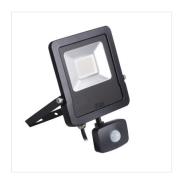

## **ANTOS LED**

#### LED floodlight

ANTOS LED 10W-NW B

|                       |       |    | √ -☆-<br>[lm] | Tc [K] | IP |       | SENSOR |
|-----------------------|-------|----|---------------|--------|----|-------|--------|
| ANTOS LED 10W-NW B    | 27090 | 10 | 800           | 4000   | 65 | black |        |
| ANTOS LED 20W-NW B    | 27091 | 20 | 1600          | 4000   | 65 | black |        |
| ANTOS LED 30W-NW B    | 27092 | 30 | 2400          | 4000   | 65 | black |        |
| ANTOS LED 50W-NW B    | 27093 | 50 | 4000          | 4000   | 65 | black |        |
| ANTOS LED 10W-NW-SE B | 27094 | 10 | 800           | 4000   | 44 | black | PIR    |
| ANTOS LED 20W-NW-SE B | 27095 | 20 | 1600          | 4000   | 44 | black | PIR    |
| ANTOS LED 30W-NW-SE B | 27096 | 30 | 2400          | 4000   | 44 | black | PIR    |
| ANTOS LED 50W-NW-SE B | 27097 | 50 | 4000          | 4000   | 44 | black | PIR    |

Kanlux ANTOS LED are stylish, ultra-compact LED floodlights. What is important, the luminaires have a profiled arm allowing for mounting with no need to disassemble the handle.

- Version of the floodlight ANTOS + SE with a motion sensor
- Enclosure material: aluminum alloy
- Protective glass material: Tempered glass
- Reflector material: aluminum alloy