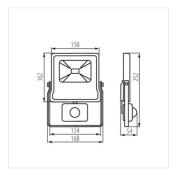

# **ANTOS LED**

#### LED floodlight

ANTOS LED 10W-NW B

ANTOS LED 20W-NW B

ANTOS LED 30W-NW B

ANTOS LED 50W-NW B

ANTOS LED 10W-NW-SE B

ANTOS LED 20W-NW-SE B

ANTOS LED 30W-NW-SE B

ANTOS LED 50W-NW-SE B

ANTOS LED 10W

ANTOS LED 20W

ANTOS LED 30W

ANTOS LED 50W