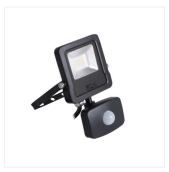

# **ANTOS LED**

## LED floodlight

ANTOS LED 20W-...-SE

ANTOS LED 30W-...-SE

ANTOS LED 50W-...-SE