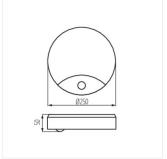

## **26520** SANSO LED 15W-NW-SE

## Ceiling-mounted LED light fitting

|                     |       |    | <u>√</u> -ÿ-<br>[lm] | Tc [K] |       | SENSOR |
|---------------------|-------|----|----------------------|--------|-------|--------|
| SANSO LED 15W-NW-SE | 26520 | 15 | 1250                 | 4000   | white | PIR    |

Enclosure material: PCLampshade material: PC

Date of issue: 13.12.2019, 08:39

We reserve the right to make technical changes. The data contained in this material are not legally binding.