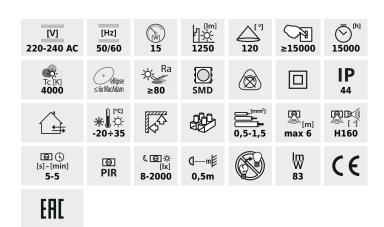

## Ceiling-mounted LED light fitting

|                     |       |    | <u>√</u> -ÿ-<br>[lm] | Tc [K] |       | SENSOR |
|---------------------|-------|----|----------------------|--------|-------|--------|
| SANSO LED 15W-NW-SE | 26520 | 15 | 1250                 | 4000   | white | PIR    |