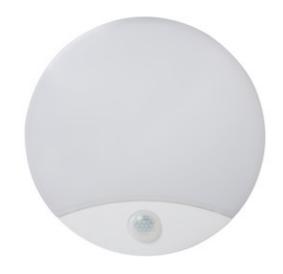

Kanlux SANSO LED ceiling luminaire with a built-in motion detector PIR allows for its customisation depending on your needs. It is also characterised by increased tightness (IP 44) so its inside is protected against dust and dirt.

## Ceiling-mounted LED light fitting

SANSO LED 15W-NW-SE