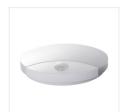

## **26520** SANSO LED 15W-NW-SE

## Ceiling-mounted LED light fitting

|                     |       |    | <u>√</u> -ÿ-<br>[lm] | Tc [K] |       | SENSOR |
|---------------------|-------|----|----------------------|--------|-------|--------|
| SANSO LED 15W-NW-SE | 26520 | 15 | 1250                 | 4000   | white | PIR    |

Kanlux SANSO LED ceiling luminaire with a built-in motion detector PIR allows for its customisation depending on your needs. It is also characterised by increased tightness (IP 44) so its inside is protected against dust and dirt.