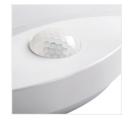

Kanlux SANSO LED ceiling luminaire with a built-in motion detector PIR allows for its customisation depending on your needs. It is also characterised by increased tightness (IP 44) so its inside is protected against dust and dirt.