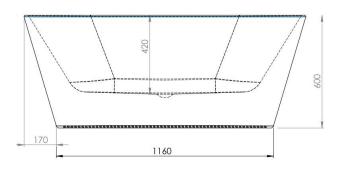

## **Technical data**

Dimensions: 1500x700x600 mm

Product shape: oval Certified to: EN 14516

Height: 600 mm Depth: 420 mm Waste: Ø50 Capacity: 215 l

Specification: freestanding acrylic bathtub

with integrated overflow with click clack waste without whirl system Weigth: 30 kg (net)

## **Technical drawings**