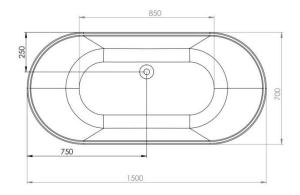

## **Technical data**

Dimensions: 1500x700x600 mm

Product shape: oval Certified to: EN 14516

Height: 600 mm Depth: 420 mm Waste: Ø50 Capacity: 215 l

Specification: freestanding acrylic bathtub

with integrated overflow with click clack waste without whirl system Weigth: 30 kg (net)

## **Technical drawings**