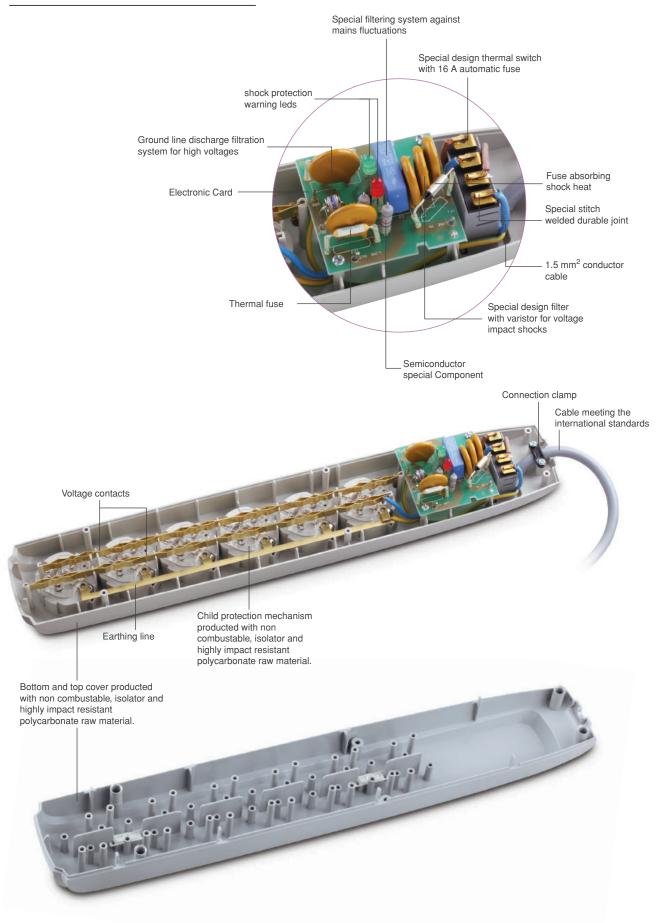

#### Secure protection against instant impacts from mains voltage inyour house and office...

The electric-electronic devices can be damaged from instantaneous shocks in the mains voltage (for lightening strike, short term increases in the mains voltage, etc.). Makel shock protected outlets protects electric/electronic devices such as refrigerators, washing machines, ovens, LCD plasma TV, computers, music systems, movie playersand similar devices.







### **Dismantled Product**





### **Dismantled Product**





## **Dismantled Product**





# **Technical Drawings**





2 Gang Earthed Socket



3 Gang Earthed Socket





4 Gang Earthed Socket





5 Gang Earthed Socket





6 Gang Earthed Socket





2 Gang Socket without Earthed





3 Gang Socket without Earthed





4 Gang Socket without Earthed







2 Gang Earthed Socket with Switch





3 Gang Earthed Socket with Switch





4 Gang Earthed Socket with Switch





5 Gang Earthed Socket with Switch





6 Gang Earthed Socket with Switch