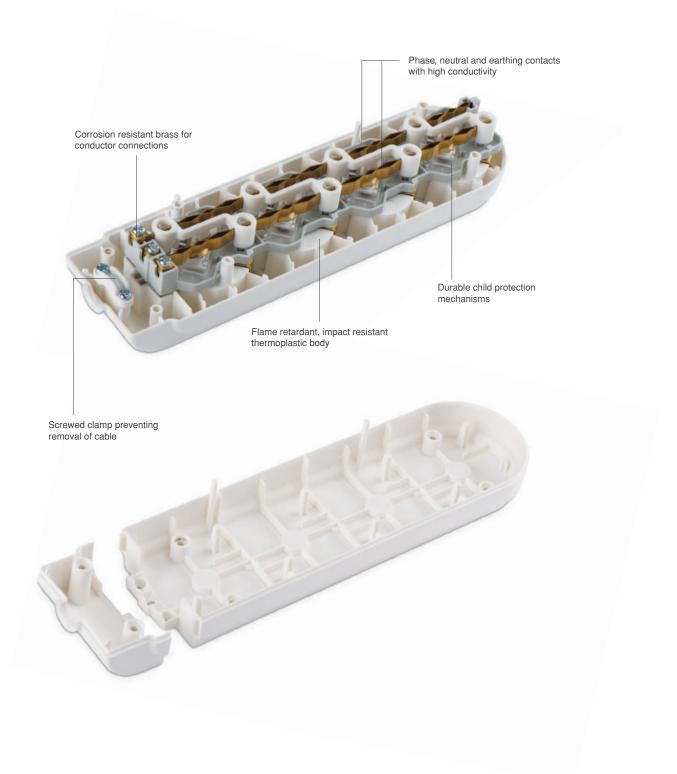

#### Secure protection against instant impacts from mains voltage inyour house and office...

The electric-electronic devices can be damaged from instantaneous shocks in the mains voltage (for lightening strike, short term increases in the mains voltage, etc.). Makel shock protected outlets protects electric/electronic devices such as refrigerators, washing machines, ovens, LCD plasma TV, computers, music systems, movie playersand similar devices.







### **Dismantled Product**





### **Dismantled Product**





## **Dismantled Product**





# **Technical Drawings**





2 Gang Earthed Socket



3 Gang Earthed Socket





4 Gang Earthed Socket





5 Gang Earthed Socket





6 Gang Earthed Socket





2 Gang Socket without Earthed





3 Gang Socket without Earthed





4 Gang Socket without Earthed







2 Gang Earthed Socket with Switch





3 Gang Earthed Socket with Switch





4 Gang Earthed Socket with Switch





5 Gang Earthed Socket with Switch





6 Gang Earthed Socket with Switch