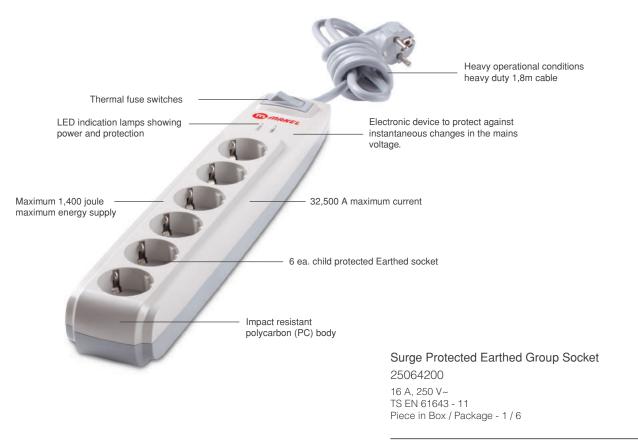

#### Secure protection against instant impacts from mains voltage inyour house and office...

The electric-electronic devices can be damaged from instantaneous shocks in the mains voltage (for lightening strike, short term increases in the mains voltage, etc.). Makel shock protected outlets protects electric/electronic devices such as refrigerators, washing machines, ovens, LCD plasma TV, computers, music systems, movie playersand similar devices.