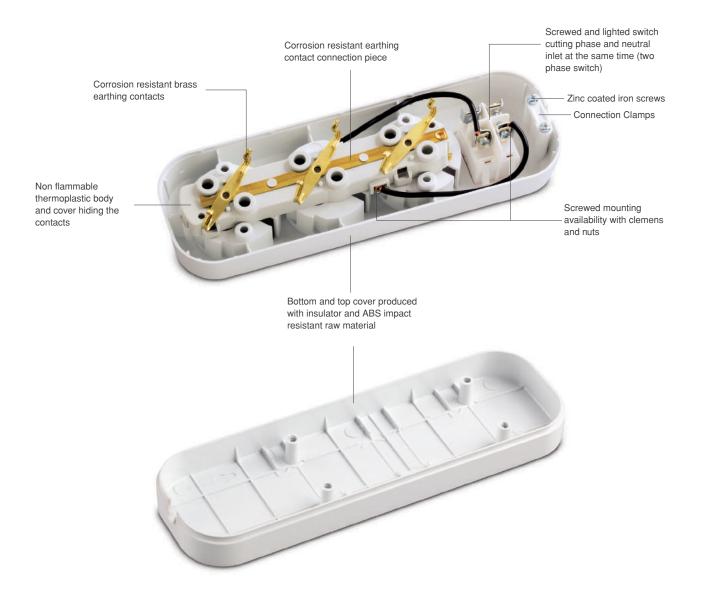

#### Secure protection against instant impacts from mains voltage inyour house and office...

The electric-electronic devices can be damaged from instantaneous shocks in the mains voltage (for lightening strike, short term increases in the mains voltage, etc.). Makel shock protected outlets protects electric/electronic devices such as refrigerators, washing machines, ovens, LCD plasma TV, computers, music systems, movie playersand similar devices.







### **Dismantled Product**





### **Dismantled Product**





## **Dismantled Product**





# **Technical Drawings**





2 Gang Earthed Socket



3 Gang Earthed Socket





4 Gang Earthed Socket





5 Gang Earthed Socket





6 Gang Earthed Socket





2 Gang Socket without Earthed





3 Gang Socket without Earthed





4 Gang Socket without Earthed







2 Gang Earthed Socket with Switch





3 Gang Earthed Socket with Switch





4 Gang Earthed Socket with Switch





5 Gang Earthed Socket with Switch





6 Gang Earthed Socket with Switch