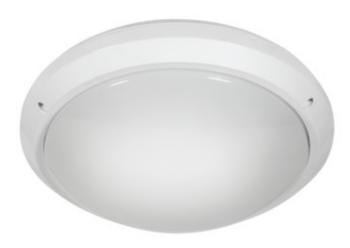

## **07015** MARC DL-60

## Ceiling-mounted light fitting with replaceable light source

|            |       | (W)    |             |     |       |
|------------|-------|--------|-------------|-----|-------|
| MARC DL-60 | 07015 | max 60 | GLS/CFL/LED | E27 | white |

Kanlux MARC DL ceiling light fixture combines simple design and high impact resistance of the luminaire (IK10). High resistance to dust, moisture (IP54) and UV radiation are other assets of the luminaire.

## Ceiling-mounted light fitting with replaceable light source

MARC DL-60