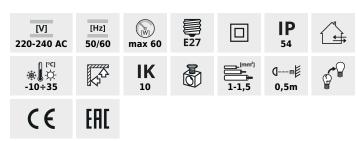

## Ceiling-mounted light fitting with replaceable light source

|            |       | (W)    |             |     |       |
|------------|-------|--------|-------------|-----|-------|
| MARC DL-60 | 07015 | max 60 | GLS/CFL/LED | E27 | white |

Kanlux MARC DL ceiling light fixture combines simple design and high impact resistance of the luminaire (IK10). High resistance to dust, moisture (IP54) and UV radiation are other assets of the luminaire.

- high UV resistance (PICTO)
- high impact resistance
- Enclosure material: PC
- Lampshade material: PC

Date of issue: 12.12.2019, 14:52