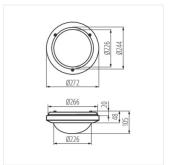

## **07015** MARC DL-60

## Ceiling-mounted light fitting with replaceable light source

|            |       | (W)    |             |     |       |
|------------|-------|--------|-------------|-----|-------|
| MARC DL-60 | 07015 | max 60 | GLS/CFL/LED | E27 | white |

Kanlux MARC DL ceiling light fixture combines simple design and high impact resistance of the luminaire (IK10). High resistance to dust, moisture (IP54) and UV radiation are other assets of the luminaire.

- high UV resistance (PICTO)
- high impact resistance
- Enclosure material: PC
- Lampshade material: PC

Date of issue: 12.12.2019, 14:52