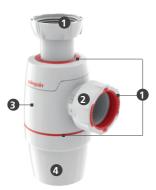

## ► The benefits of **WIRQUIN NEO**

|   | Description        | Material  | Colour |
|---|--------------------|-----------|--------|
| 1 | Overmoulded washer | Elastomer | Red    |
| 2 | Quarter-turn nut   | PP        | White  |
| 3 | Body trap          | PP        | White  |
| 4 | Quarter-turn base  | PP        | White  |