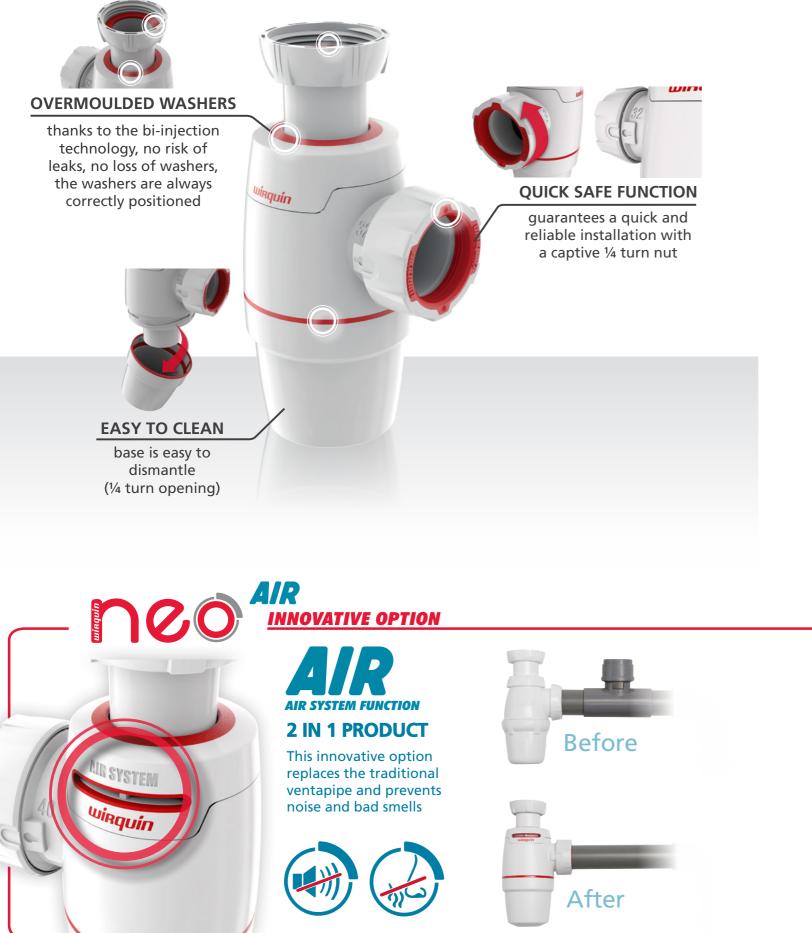

## ► The benefits of **WIRQUIN NEO**

|   | Description        | Material  | Colour |
|---|--------------------|-----------|--------|
| 1 | Overmoulded washer | Elastomer | Red    |
| 2 | Quarter-turn nut   | PP        | White  |
| 3 | Body trap          | PP        | White  |
| 4 | Quarter-turn base  | PP        | White  |