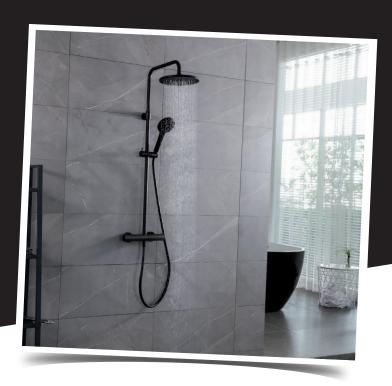

COLUMNS WITH THERMOSTATIC MIXER

BLACK ROMA COMFORT, black column with brass thermostaticmixerwithintegratedceramicdiverter and cartridge from VERNET, 100% made in France and compatible with all sanitary water production. Set precisely and in complete safety temperature and flow of water thanks to thermostatic mixer and its 38° anti-scalds safety function. compatible with all sanitary water production. Adjustable column during installation thanks telescopic bar and shower head with rotating nut easy to angle. Column height = up 900 to 1150 mm

Give your bathroom some personnality with black touch collection and its resistant black soft touch effect.

Give your bathroom some personnality with black column and its resistant black soft touch effect.