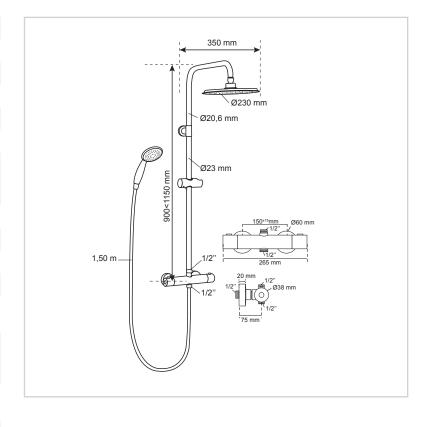

COLUMNS WITH THERMOSTATIC MIXER

BLACK ROMA COMFORT, black column with brass thermostaticmixerwithintegratedceramicdiverter and cartridge from VERNET, 100% made in France and compatible with all sanitary water production. Set precisely and in complete safety temperature and flow of water thanks to thermostatic mixer and its 38° anti-scalds safety function. compatible with all sanitary water production. Adjustable column during installation thanks telescopic bar and shower head with rotating nut easy to angle. Column height = up 900 to 1150 mm

+ massage.

Spray change: Rotating.

Sprays nb: 5.

Thermostatic Vernet cartridge.

Water saving.

Bar diameter : 23/20,6 Mixer column diameter : 1/2' Mixer hose diameter : 1/2'

Adjustable. Bar length: 110 Hose Length: 1,50 m. Column depth: 350 Headshower

dimension / diameter: 23

Column material: Brass. Headshower

material: ABS.

Hose Material: Smooth PVC.

Hose mixer screws material: Chrome brass.

Hose handshower screw material:

Chrome brass.

Mixer material: Brass. Inverter material: