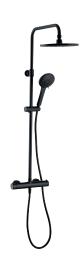

COLUMNS WITH THERMOSTATIC MIXER

BLACK ROMA COMFORT, black column with brass thermostaticmixerwithintegratedceramicdiverter and cartridge from VERNET, 100% made in France and compatible with all sanitary water production. Set precisely and in complete safety temperature and flow of water thanks to thermostatic mixer and its 38° anti-scalds safety function. compatible with all sanitary water production. Adjustable column during installation thanks telescopic bar and shower head with rotating nut easy to angle. Column height = up 900 to 1150 mm

Give your bathroom some personnality with black touch collection and its resistant black soft touch effect.

Give your bathroom some personnality with black column and its resistant black soft touch effect.