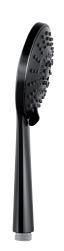

#### SAFETY FOR CHILDREN AND ENTIRE FAMILY

· Thermostatic mixer with 38° anti-scalds safety function

MULTIPLE JETS CHOICES FOR MAXIMUM COMFORT ACCORDING TO RESPECTIVE DESIRES OF EACH USER. EASY AND QUICK JETS PERMUTATION. SOFT FUNCTION ADDS AIR BUBBLES INTO THE WATER SPRAY JET IN ORDER TO SOFTEN THE WATER JET AND TO SAVE WATER WHILE ENSURING ADEQUATE WATER PRESSURE.

· 5 jets hand shower with SOFT function

EASY AND QUICK CLEANING BY SIMPLE FINGER RUNNING OVER THE HAND SHOWER AND SHOWER HEAD NOZZLES TO REMOVE EASILY LIMESTONE DEPOSIT.

· Anti-limestone function

#### **CHARACTERISTICS**

Quick clean (anti scale noozles).

Anti twist.

Stapling: No stapling.

Resistance: 30 kg.

Shape: Round.

Colour: Black.

Spray type : Soft rain, Drenching rain, Massage, Soft + Drenching rain, Soft rain