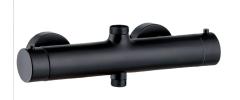

COLUMNS WITH THERMOSTATIC MIXER

BLACK ROMA COMFORT, black column with brass thermostaticmixerwithintegratedceramicdiverter and cartridge from VERNET, 100% made in France and compatible with all sanitary water production. Set precisely and in complete safety temperature and flow of water thanks to thermostatic mixer and its 38° anti-scalds safety function. compatible with all sanitary water production. Adjustable column during installation thanks telescopic bar and shower head with rotating nut easy to angle. Column height = up 900 to 1150 mm

#### SAFETY FOR CHILDREN AND ENTIRE FAMILY

· Thermostatic mixer with 38° anti-scalds safety function

MULTIPLE JETS CHOICES FOR MAXIMUM COMFORT ACCORDING TO RESPECTIVE DESIRES OF EACH USER. EASY AND QUICK JETS PERMUTATION. SOFT FUNCTION ADDS AIR BUBBLES INTO THE WATER SPRAY JET IN ORDER TO SOFTEN THE WATER JET AND TO SAVE WATER WHILE ENSURING ADEQUATE WATER PRESSURE.