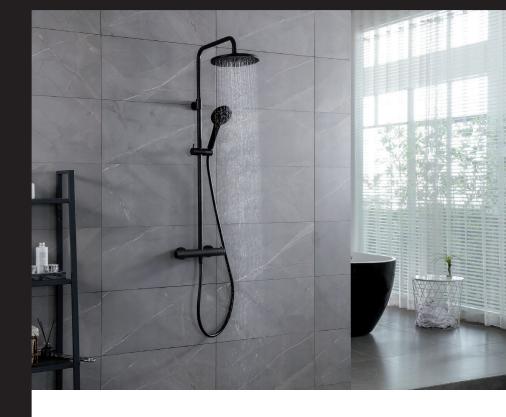

COLUMNS WITH THERMOSTATIC MIXER

BLACK ROMA COMFORT, black column with brass thermostaticmixerwithintegratedceramicdiverter and cartridge from VERNET, 100% made in France and compatible with all sanitary water production. Set precisely and in complete safety temperature and flow of water thanks to thermostatic mixer and its 38° anti-scalds safety function. compatible with all sanitary water production. Adjustable column during installation thanks telescopic bar and shower head with rotating nut easy to angle. Column height = up 900 to 1150 mm

Give your bathroom some personnality with black touch collection and its resistant black soft touch effect.

Give your bathroom some personnality with black column and its resistant black soft touch effect.