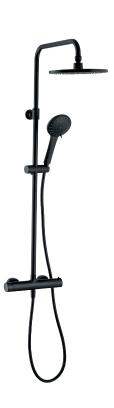

COLUMNS WITH THERMOSTATIC MIXER

BLACK ROMA COMFORT, black column with brass thermostaticmixerwithintegratedceramicdiverter and cartridge from VERNET, 100% made in France and compatible with all sanitary water production. Set precisely and in complete safety temperature and flow of water thanks to thermostatic mixer and its 38° anti-scalds safety function. compatible with all sanitary water production. Adjustable column during installation thanks telescopic bar and shower head with rotating nut easy to angle. Column height = up 900 to 1150 mm

#### **CHARACTERISTICS**

Quick clean (anti scale noozles).

Anti twist.

Stapling: No stapling.

Resistance: 30 kg.

Shape: Round.

Colour: Black.

Spray type : Soft rain, Drenching rain, Massage, Soft + Drenching rain, Soft rain

+ massage.

Spray change: Rotating.

Sprays nb: 5.

Thermostatic Vernet cartridge.

Water saving.

Bar diameter : 23/20,6 Mixer column diameter : 1/2' Mixer hose diameter : 1/2'

Adjustable. Bar length: 110 Hose Length: 1,50 m. Column depth: 350 Headshower

dimension / diameter: 23

Column material: Brass. Headshower

material: ABS.

Hose Material: Smooth PVC.

Hose mixer screws material: Chrome brass.

Hose handshower screw material:

Chrome brass.

Mixer material: Brass. Inverter material: