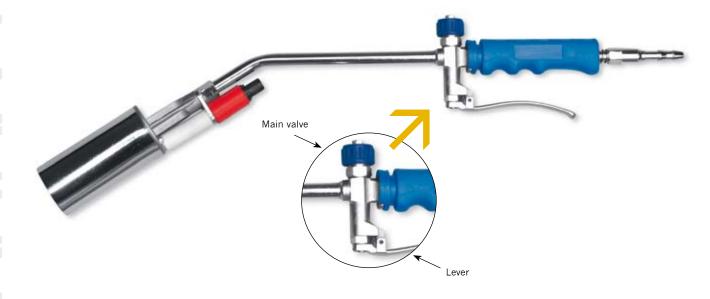

- This torch has been specifically designed and made for the application of modified bitumen membranes. Thanks to its powerful flame, this torch allows very good performances and a high output.
  It has been designed paying the utmost attention to
  - It has been designed paying the utmost attention to safety, health and environment and also taking into consideration ergonomic factors and noise levels.
- It has a lever and a main valve by which the flow of gas can be opened, cut off and regulated to the low point.
- This torch is fitted with a bell head which allows a very high output.
  The valves and the handwheel are made of brass and plastic. It is flame-welded with a silver-copper