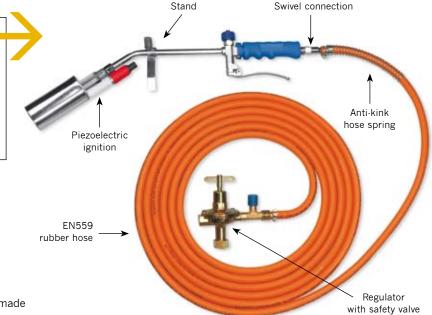

## Kit includes:

- Fiamma 1 torch with piezoelectric ignition, swivel connection and stand
- 10 m 8x15 mm 20 bar rubber hose tested in accordance with European Standards EN559 with anti-kink hose spring
- Pressure regulator with safety valve

## Regulator with safety valve

Flow capacity 12 Kg/h
Rated pressure (inlet) 16 bar
Operating pressure (outlet) max 4 bar
Weight 520 gr

Gases to be used propane C3 H8 · butane C4 H10