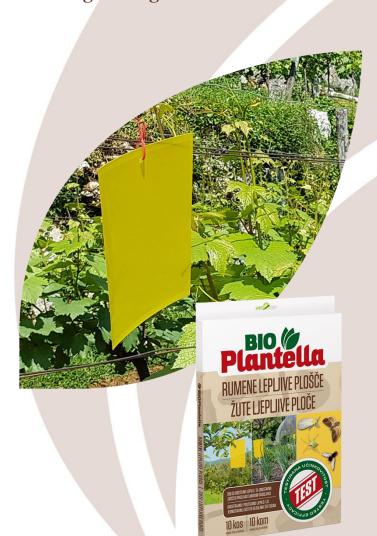

# BIO PLANTELLA YELLOW ADHESIVE PLATES

Excellent mechanical protection against a wide range of plant pests found in the vegetable garden and on fruit trees.

#### **DESCRIPTION:**

The adhesive plates have a carefully chosen shade of yellow that strongly attracts numerous plant pests, such as European cherry fruit fly, various leaf-miners, codling moths, olive flies, fruit sawflies and garden pests like leaf lice, greenhouse whiteflies, flea beetles, suckers, thrips and various flies, like the onion maggot. Once the pests approach the plate they become stuck on the fast active entomological adhesive layer.

#### **DIRECTIONS FOR USE:**

In orchards, greenhouses or in open spaces distribute the plates evenly accross the area using 20 - 24 pieces per 100 m2. With taller garden plants (tomatoes, cucumbers) use more plates. When the adhesive layer gets excessively covered with pests replace the plate with a new one.

Place the plates near branches but make sure they do not adhere to leaves and branches. In the vegetable garden hang them on a stick, placed in the ground. During the fruit tree blossoming period remove the plates so the bees will not get caught on them.