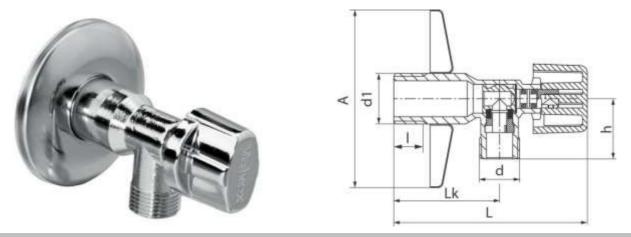

## Chrome plated angle valve

| Code    | Dimensions |    |    |    |    |      |      |    | EAN13         |
|---------|------------|----|----|----|----|------|------|----|---------------|
|         | Size       | Α  | L  |    | Lk | d    | d1   | h  |               |
| 1482110 | 1/2"-3/8"  | 55 | 81 | 12 | 44 | G3/8 | G1/2 | 25 | 5907451906224 |
| 1482120 | 1/2"-1/2"  | 55 | 81 | 12 | 44 | G1/2 | G1/2 | 25 | 5907451906231 |
| 1482130 | 1/2"-3/4"  | 55 | 81 | 12 | 44 | G3/4 | G1/2 | 28 | 5907451906248 |