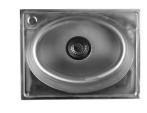

| FACTORY                                                                             | BERVIN DIS TICARET LTD STI   |
|-------------------------------------------------------------------------------------|------------------------------|
| PRODUCT ENGLISH NAME                                                                | STAINLESS STEEL SINK         |
| PRODUCT ROMANIA NAME                                                                | Chiuveta din otel inoxidabil |
| PRODUCT CODE                                                                        | ERT-SN 9005                  |
| PRODUCT CUSTOMER BARCODE                                                            |                              |
| PRODUCT MATERIAL DETAILS / THICKNESS                                                | STAINLESS STEEL              |
| PCS PER CARTON                                                                      | 10 PCS                       |
|                                                                                     | FREDDO                       |
|                                                                                     | STAINLESS STEEL              |
|                                                                                     | 2,12 KG                      |
|                                                                                     | 2,46 KG                      |
| *For countertop *Diameter 52*41 cm *Thickness: 0.6 mm *Stainless steel 201 material |                              |
| *Finishing: against chalk                                                           |                              |
| *Basin position: center  *Basin depth: 18 cm                                        |                              |
| *Sink diameter: 45*35 cm                                                            |                              |
|                                                                                     |                              |

PRODUCT FUNCTION DETAILS

BRAND (LOGO)

PRODUCT COLOR DESIGN
PRODUCT NET WEIGHT
PRODUCT GROSS WEIGHT

\*Attachment system included hooks and sponge

\*Drain Q90