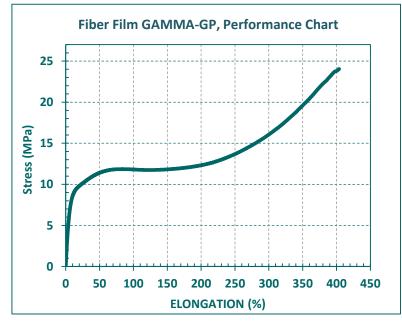

The graph above illustrates how the film performs under an increased load. Where the line ends indicates where the film breaks.

| Technical Specifications          |      |           |
|-----------------------------------|------|-----------|
|                                   |      | TOLERANCE |
| Tensile strength at break (N/mm²) | 21,4 | 10%       |
| Elongation at break (%)           | 383  | 10%       |
| Film width (mm)                   | 485  | 2%        |
| Film Weight (gr/m)                | 6,1  | 5%        |
| Guarantee Pre-Stretch             | 220% | -         |
| Maximum Pre-Stretch               | 260% | -         |