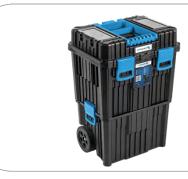

## Product description

2-part, modular, mobile tool box. Two separate, roomy modules with a removable carrier enable the storage and transport of up to 30 kg of tools in an organized manner. On the other hand, the compact dimensions and the possibility of disassembling the modules, allow it to be transported by car and delivered almost directly to the workplace. Ideal for service companies, car repair shops, as well as for the garage of any DIY enthusiast. An ideal solution for professionals who value mobility, security and flexibility.

### Characteristics

- body made of a reinforced polymer blend;
- 2 large castors built in the lower module enable guick and convenient transport of the trolley to the workplace;
- rubber coated castors reduce noise while driving and increase traction;
- built-in, foldable handle, made of ABS;
- a solid gasket in the top cover ensures dust-tightness and resistance to splashing with water, protecting the contents of the box even in difficult working conditions or unfavourable weather conditions;
- durable fasteners made of ABS;
- functional inner tray allows carrying small tools and elements anywhere;
- small size and weight;
- 2 segments each segment can be used independently:
  - the upper, closed box is equipped with a removable tray, the cover has 2 organizers with a transparent cover for storing small parts and accessories, each with removable compartments
  - the lower box is equipped with built-in castors and is the basis of the entire mobile box, it can be used as a handy tool container.