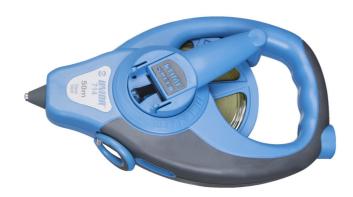

## Long measuring tape

714

## **Product features**

- plastic double component casing
- acrylic coated steel tape enables long life
- 6 times speed of tape rewind against handle turns

|        | m  | d  | •    |
|--------|----|----|------|
| 621525 | 50 | 13 | 1100 |