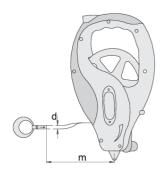

## **Product features**

- plastic double component casing
- acrylic coated steel tape enables long life
- 6 times speed of tape rewind against handle turns

|        | m  | d  | •    |
|--------|----|----|------|
| 621525 | 50 | 13 | 1100 |

<sup>\*</sup> Images of products are symbolic. All dimensions are in mm, and weight in grams. All listed dimensions may vary in tolerance.