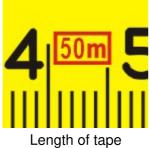

## **Product features**

- plastic double component casing
- acrylic coated steel tape enables long life
- 6 times speed of tape rewind against handle turns

|        | m  | d  | •    |
|--------|----|----|------|
| 621525 | 50 | 13 | 1100 |