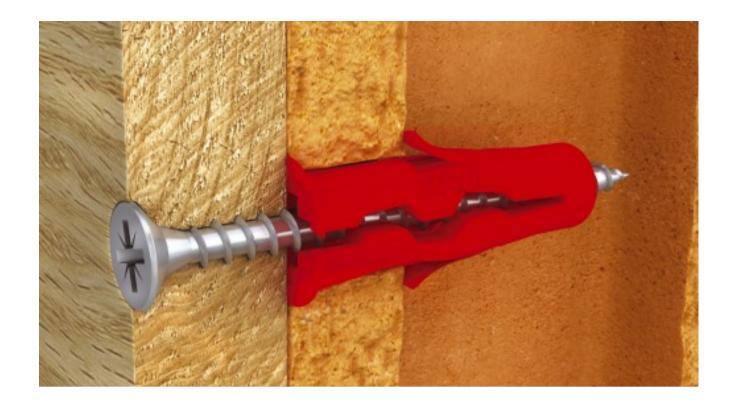

#### FEATURES AND BENEFITS >

Recommended for unknown substrates and exploited

Short length enables successful use in thin walls.

Unique geometry guarantees maximum expansion and дгір.

100% assurance of proper anchoring derived from unique split design of the plug in it's top part.

Anti-rotation features prevent spinning in the hole.

#### **BASE MATERIALS**

Concrete

Solid Brick

Solid Sand-lime Brick

Vertically-perforated Clay Block

Hollow Sand-lime Brick

Aerated Concrete Block

Plasterboard