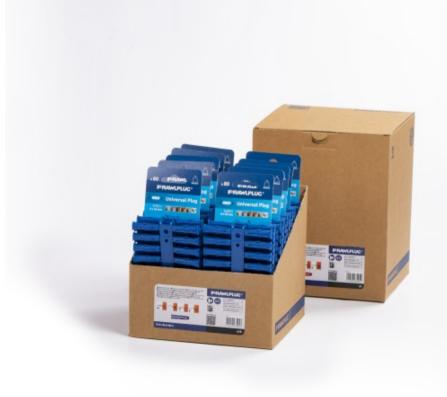

# PACKAGING FEATURES AND BENEFITS >

THE UNO CLIP & WRAP CATEGORY FROM RAWL-PLUG COMPRISES THREE OPTIONAL PACKAGING TYPES:

WRAP – product packaging intended for both horizontal or vertical product display, and the additional option

CLIP – enabling products to be displayed hanging, for instance on a hook,

SRP (SHELF READY PACKAGING) collective packaging, ready to be placed and displayed on a store shelf