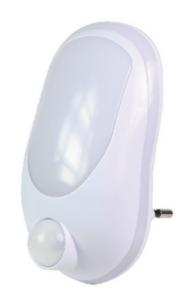

## LED Night-Light 0.4 W With Motion Sensor

## **General information**

LED night light with motion detection.

## Specifications

| External width (W):  | 65 mm              |  |
|----------------------|--------------------|--|
| External height (H): | 72 mm              |  |
| Wattage:             | 0.4 W              |  |
| Length:              | 120 mm             |  |
| Input:               | PIR                |  |
| Number of LEDs:      | 3                  |  |
| Weight:              | 100 g              |  |
| Lamp Type:           | Night Light        |  |
| Motion sensor:       | With Motion Sensor |  |
| Product colour:      | White              |  |
| Body material:       | Plastic            |  |
| Voltage:             | 230 V              |  |
| Technology:          | LED                |  |
|                      |                    |  |