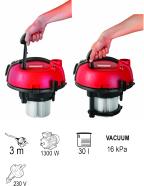

## TECHNICAL FEATURES

| TECHNICAETEATORES     |              |                          |  |  |  |
|-----------------------|--------------|--------------------------|--|--|--|
| Parameter             | Measure Unit | Value<br>16              |  |  |  |
| Vacuum                | kPa          |                          |  |  |  |
| Power tool socket     |              | YES                      |  |  |  |
| Maximum delivery rate | l/min        | 1920                     |  |  |  |
| Cable length          | m            | 3                        |  |  |  |
| Hose length           | m            | 1.5                      |  |  |  |
| Rated input power     | W            | 1300                     |  |  |  |
| Rated voltage         | V            | 230                      |  |  |  |
| Size                  | mm           | 360x360x595              |  |  |  |
| Rated voltage type    |              | Corded - Electrical Grid |  |  |  |
| Hose diameter         | mm           | 35                       |  |  |  |
| Tank capacity ~       | I            | 30                       |  |  |  |
|                       |              |                          |  |  |  |