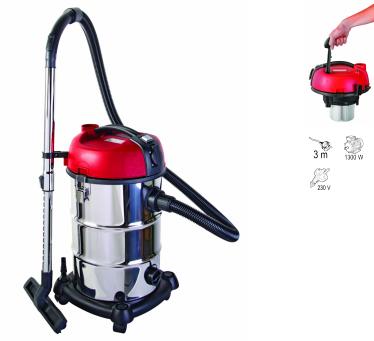

## Wet & Dry Vacuum Cleaner 1300W 30L self-cleaning filter RDP-WC04

Art. number: **090310** Barcode: **3800972012622** 

- ✓ Stainless steel container
- ✓ Output for power-on synchronization with other machine
- ✓ Self-cleaning filter
- Construction on wheels

## TECHNICAL FEATURES

| TECHNICAETEATORES     |              |                          |  |  |  |
|-----------------------|--------------|--------------------------|--|--|--|
| Parameter             | Measure Unit | Value<br>16              |  |  |  |
| Vacuum                | kPa          |                          |  |  |  |
| Power tool socket     |              | YES                      |  |  |  |
| Maximum delivery rate | l/min        | 1920                     |  |  |  |
| Cable length          | m            | 3                        |  |  |  |
| Hose length           | m            | 1.5                      |  |  |  |
| Rated input power     | W            | 1300                     |  |  |  |
| Rated voltage         | V            | 230                      |  |  |  |
| Size                  | mm           | 360x360x595              |  |  |  |
| Rated voltage type    |              | Corded - Electrical Grid |  |  |  |
| Hose diameter         | mm           | 35                       |  |  |  |
| Tank capacity ~       | I            | 30                       |  |  |  |
|                       |              |                          |  |  |  |

| EQUIPMENT                |        |
|--------------------------|--------|
| Flexible Corrugated Hose | 1 pc.  |
| HEPA filter              | 1 pc.  |
| Telescopic tube          | 1 pc.  |
| Wheels                   | 4 pcs. |
| Cleaning Brush           | 1 pc.  |