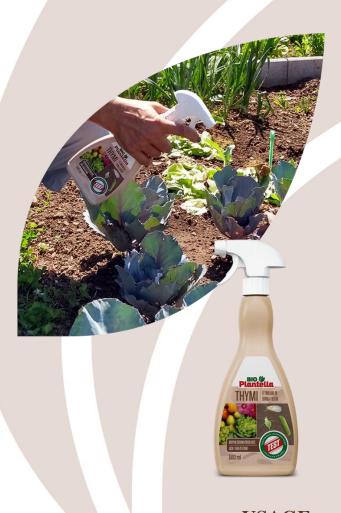

#### **ADVANTAGES:**

- Natural repellent in spray form ready to use.
- Can be used on ornamental plants, vegetables, fruit trees and vines.
- Suitable for indoor and outdoor use.
- No waiting periods.

**USAGE:** 

#### **DIRECTIONS FOR USE:**

Ready to use, without additional preparation or dosage – just shake the bottle and spray the plants. Use at the first appearance of pests and continue to spray repeatedly 2 times at an interval of 3 days.