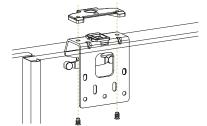

nts

#### **Side SlowMotion**



### **Two-way central SlowMotion**



| Code                | Description                                | Door weight (kg) | Packing   |
|---------------------|--------------------------------------------|------------------|-----------|
| 59.0DMX.06.04000.C2 | Kit of 2 SlowMotion dampers for side doors | 40               | 50 kits   |
| 59.0DMX.06.06000.C2 | Kit of 2 SlowMotion dampers for side doors | 60               | 50 kits   |
| 59.0DMX.06.040C0.00 | Two-way SlowMotion damper for central door | 40               | 50 pieces |
|                     | -                                          |                  |           |

Dampers to be used with the retrofit Kit Domino SlowMotion.

## **SlowMotion application:**







#### Two-way central door