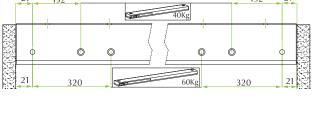

### **Two-way central SlowMotion**

| Code                | Description                                | Door weight (kg) | Packing   |
|---------------------|--------------------------------------------|------------------|-----------|
| 59.0DMX.06.04000.C2 | Kit of 2 SlowMotion dampers for side doors | 40               | 50 kits   |
| 59.0DMX.06.06000.C2 | Kit of 2 SlowMotion dampers for side doors | 60               | 50 kits   |
| 59.0DMX.06.040C0.00 | Two-way SlowMotion damper for central door | 40               | 50 pieces |
|                     | -                                          |                  |           |

#### Two-way central door