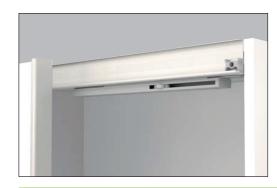

# **Domino SlowMotion**

### **Technical specifications:**

- SlowMotion damper for Domino M and S fitted into the top bar
- Complete range according to the door weight
- Optional solutions for central and side doors for soft opening and closing movements

## **SlowMotion application:**