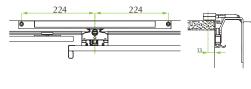

ments

#### **Side SlowMotion**



### **Two-way central SlowMotion**



| Code                | Description                                | Door weight (kg) | Packing   |
|---------------------|--------------------------------------------|------------------|-----------|
| 59.0DMX.06.04000.C2 | Kit of 2 SlowMotion dampers for side doors | 40               | 50 kits   |
| 59.0DMX.06.06000.C2 | Kit of 2 SlowMotion dampers for side doors | 60               | 50 kits   |
| 59.0DMX.06.040C0.00 | Two-way SlowMotion damper for central door | 40               | 50 pieces |
|                     | -                                          |                  |           |

Dampers to be used with the retrofit Kit Domino SlowMotion.

## **SlowMotion application:**







#### Two-way central door