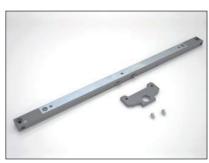

### **Two-way central SlowMotion**

| Code                | Description                                | Door weight (kg) | Packing   |
|---------------------|--------------------------------------------|------------------|-----------|
| 59.0DMX.06.04000.C2 | Kit of 2 SlowMotion dampers for side doors | 40               | 50 kits   |
| 59.0DMX.06.06000.C2 | Kit of 2 SlowMotion dampers for side doors | 60               | 50 kits   |
| 59.0DMX.06.040C0.00 | Two-way SlowMotion damper for central door | 40               | 50 pieces |
|                     | -                                          |                  |           |

#### Two-way central door