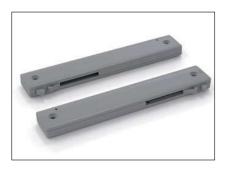

#### **Side SlowMotion**

### **Two-way central SlowMotion**

| Code                | Description                                | Door weight (kg) | Packing   |
|---------------------|--------------------------------------------|------------------|-----------|
| 59.0DMX.06.04000.C2 | Kit of 2 SlowMotion dampers for side doors | 40               | 50 kits   |
| 59.0DMX.06.06000.C2 | Kit of 2 SlowMotion dampers for side doors | 60               | 50 kits   |
| 59.0DMX.06.040C0.00 | Two-way SlowMotion damper for central door | 40               | 50 pieces |
|                     | -                                          |                  |           |