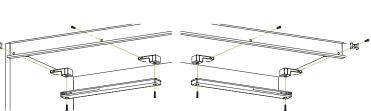

soft opening and closing movements

#### **Side SlowMotion**



### **Two-way central SlowMotion**



| Code                | Description                                | Door weight (kg) | Packing   |
|---------------------|--------------------------------------------|------------------|-----------|
| 59.0DMX.06.04000.C2 | Kit of 2 SlowMotion dampers for side doors | 40               | 50 kits   |
| 59.0DMX.06.06000.C2 | Kit of 2 SlowMotion dampers for side doors | 60               | 50 kits   |
| 59.0DMX.06.040C0.00 | Two-way SlowMotion damper for central door | 40               | 50 pieces |
|                     | -                                          |                  |           |

Dampers to be used with the retrofit Kit Domino SlowMotion.

## **SlowMotion application:**







#### Two-way central door