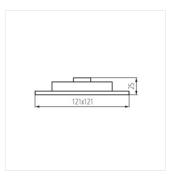

P LED N 6W NW-R  | 31077 | 6  | white | 390  | 110                  | 4000   |
| SP LED N 12W WW-S | 31078 | 12 | white | 850  | 110                  | 3000   |
| SP LED N 12W NW-S | 31079 | 12 | white | 900  | 110                  | 4000   |
| SP LED N 12W WW-R | 31080 | 12 | white | 850  | 110                  | 3000   |
| SP LED N 12W NW-R | 31081 | 12 | white | 900  | 110                  | 4000   |
| SP LED N 18W NW-S | 31082 | 18 | white | 1350 | 110                  | 4000   |
| SP LED N 18W NW-R | 31083 | 18 | white | 1350 | 110                  | 4000   |



- Enclosure material: plastic
- Lampshade material: plastic





# SP LED N

### Downlight fitting











SP LED N 6W NW-S

SP LED N 6W WW-R

SP LED N 12W WW-S

SP LED N 12W WW-R





SP LED N 18W NW-S

SP LED N 18W NW-R









SP LED N 6W-S

SP LED N 6W-R

SP LED N 12W-S

SP LED N 12W-R



# SP LED N

### Downlight fitting





SP LED N 18W-S

SP LED N 18W-R