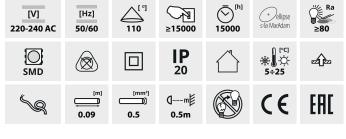

### Downlight fitting

|                   |       |    |       |      | $\bigcirc_{[\circ]}$ | Tc [k] |
|-------------------|-------|----|-------|------|----------------------|--------|
| SP LED N 6W NW-S  | 31075 | 6  | white | 390  | 110                  | 4000   |
| SP LED N 6W WW-R  | 31076 | 6  | white | 370  | 110                  | 3000   |
| SP LED N 6W NW-R  | 31077 | 6  | white | 390  | 110                  | 4000   |
| SP LED N 12W WW-S | 31078 | 12 | white | 850  | 110                  | 3000   |
| SP LED N 12W NW-S | 31079 | 12 | white | 900  | 110                  | 4000   |
| SP LED N 12W WW-R | 31080 | 12 | white | 850  | 110                  | 3000   |
| SP LED N 12W NW-R | 31081 | 12 | white | 900  | 110                  | 4000   |
| SP LED N 18W NW-S | 31082 | 18 | white | 1350 | 110                  | 4000   |
| SP LED N 18W NW-R | 31083 | 18 | white | 1350 | 110                  | 4000   |

- Enclosure material: plastic
- Lampshade material: plastic