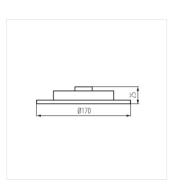

N 6W NW-R  | 31077 | 6  | white | 390  | 110                  | 4000   |
| SP LED N 12W WW-S | 31078 | 12 | white | 850  | 110                  | 3000   |
| SP LED N 12W NW-S | 31079 | 12 | white | 900  | 110                  | 4000   |
| SP LED N 12W WW-R | 31080 | 12 | white | 850  | 110                  | 3000   |
| SP LED N 12W NW-R | 31081 | 12 | white | 900  | 110                  | 4000   |
| SP LED N 18W NW-S | 31082 | 18 | white | 1350 | 110                  | 4000   |
| SP LED N 18W NW-R | 31083 | 18 | white | 1350 | 110                  | 4000   |



- Enclosure material: plastic
- Lampshade material: plastic





# SP LED N

### Downlight fitting











SP LED N 6W NW-S

SP LED N 6W WW-R

SP LED N 12W WW-S

SP LED N 12W WW-R





SP LED N 18W NW-S

SP LED N 18W NW-R









SP LED N 6W-S

SP LED N 6W-R

SP LED N 12W-S

SP LED N 12W-R



# SP LED N

### Downlight fitting





SP LED N 18W-S

SP LED N 18W-R