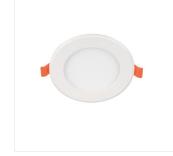

0  | 110                  | 4000   |
| SP LED N 6W WW-R  | 31076 | 6  | white | 370  | 110                  | 3000   |
| SP LED N 6W NW-R  | 31077 | 6  | white | 390  | 110                  | 4000   |
| SP LED N 12W WW-S | 31078 | 12 | white | 850  | 110                  | 3000   |
| SP LED N 12W NW-S | 31079 | 12 | white | 900  | 110                  | 4000   |
| SP LED N 12W WW-R | 31080 | 12 | white | 850  | 110                  | 3000   |
| SP LED N 12W NW-R | 31081 | 12 | white | 900  | 110                  | 4000   |
| SP LED N 18W NW-S | 31082 | 18 | white | 1350 | 110                  | 4000   |
| SP LED N 18W NW-R | 31083 | 18 | white | 1350 | 110                  | 4000   |



- Enclosure material: plastic
- Lampshade material: plastic





# SP LED N

### Downlight fitting











SP LED N 6W NW-S

SP LED N 6W WW-R

SP LED N 12W WW-S

SP LED N 12W WW-R





SP LED N 18W NW-S

SP LED N 18W NW-R









SP LED N 6W-S

SP LED N 6W-R

SP LED N 12W-S

SP LED N 12W-R



# SP LED N

### Downlight fitting





SP LED N 18W-S

SP LED N 18W-R