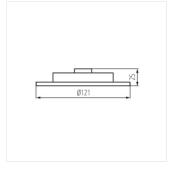

LED N 6W NW-R  | 31077 | 6  | white | 390  | 110                  | 4000   |
| SP LED N 12W WW-S | 31078 | 12 | white | 850  | 110                  | 3000   |
| SP LED N 12W NW-S | 31079 | 12 | white | 900  | 110                  | 4000   |
| SP LED N 12W WW-R | 31080 | 12 | white | 850  | 110                  | 3000   |
| SP LED N 12W NW-R | 31081 | 12 | white | 900  | 110                  | 4000   |
| SP LED N 18W NW-S | 31082 | 18 | white | 1350 | 110                  | 4000   |
| SP LED N 18W NW-R | 31083 | 18 | white | 1350 | 110                  | 4000   |



- Enclosure material: plastic
- Lampshade material: plastic





# SP LED N

### Downlight fitting











SP LED N 6W NW-S

SP LED N 6W WW-R

SP LED N 12W WW-S

SP LED N 12W WW-R





SP LED N 18W NW-S

SP LED N 18W NW-R









SP LED N 6W-S

SP LED N 6W-R

SP LED N 12W-S

SP LED N 12W-R



# SP LED N

### Downlight fitting





SP LED N 18W-S

SP LED N 18W-R