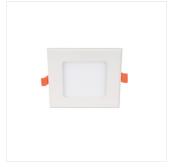

# SP LED N

### Downlight fitting

SP LED N 6W NW-S

SP LED N 6W WW-R

SP LED N 12W WW-S

SP LED N 12W WW-R

SP LED N 18W NW-S

SP LED N 18W NW-R

SP LED N 6W-S