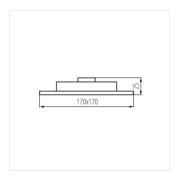

D N 6W NW-R  | 31077 | 6  | white | 390  | 110                  | 4000   |
| SP LED N 12W WW-S | 31078 | 12 | white | 850  | 110                  | 3000   |
| SP LED N 12W NW-S | 31079 | 12 | white | 900  | 110                  | 4000   |
| SP LED N 12W WW-R | 31080 | 12 | white | 850  | 110                  | 3000   |
| SP LED N 12W NW-R | 31081 | 12 | white | 900  | 110                  | 4000   |
| SP LED N 18W NW-S | 31082 | 18 | white | 1350 | 110                  | 4000   |
| SP LED N 18W NW-R | 31083 | 18 | white | 1350 | 110                  | 4000   |



- Enclosure material: plastic
- Lampshade material: plastic





# SP LED N

### Downlight fitting











SP LED N 6W NW-S

SP LED N 6W WW-R

SP LED N 12W WW-S

SP LED N 12W WW-R





SP LED N 18W NW-S

SP LED N 18W NW-R









SP LED N 6W-S

SP LED N 6W-R

SP LED N 12W-S

SP LED N 12W-R



# SP LED N

### Downlight fitting





SP LED N 18W-S

SP LED N 18W-R