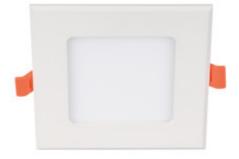

### Downlight fitting

SP LED N 6W NW-S

SP LED N 6W WW-R

SP LED N 12W WW-S

SP LED N 12W WW-R

SP LED N 18W NW-S

SP LED N 18W NW-R

SP LED N 6W-S

SP LED N 6W-R

SP LED N 12W-S

SP LED N 12W-R