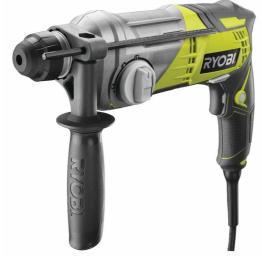

## RSDS680-G | 680W Corded SDS+ Rotary Hammer Drill

- Pneumatic hammer mechanism delivers 2.1J EPTA of impact energy ideal for drilling holes in stone and concrete
- 680W motor produces 0-2,150 RPM and 0-5,000 BPM delivering best in class drilling performance of 22mm in concrete
- SDS+ chuck for fast drilling and easy accessory bit changes
- 4 modes for extra versatility (hammer drill, rotary drill, chisel, chisel alignment)
- Compact and lightweight gives the user maximum comfort and control when drilling

| Chuck type                 | SDS+                                               |
|----------------------------|----------------------------------------------------|
| Joule                      | 2.1                                                |
| Max drilling steel (mm)    | 13                                                 |
| Max. drilling masonry (mm) | 22                                                 |
| Max. drilling wood (mm)    | 30                                                 |
| Max. percussion rate (bpm) | 0-5,000                                            |
| No load speed (rpm)        | 0-2,150                                            |
| Power                      | 680W                                               |
| Standard equipment         | 360 Auxiliary Handle, Depth Stop, 1x 6mm drill bit |
| Supplied in                | Kitbox                                             |
| Weight (kg)                | 2.7                                                |