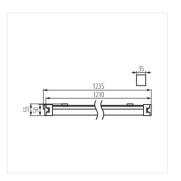

## Linear LED luminaire

|                    |       | [W] |      | Tc [K] |     |       |
|--------------------|-------|-----|------|--------|-----|-------|
| TP SLIM LED 40W-NW | 27115 | 40  | 4400 | 4000   | 120 | white |
| TP SLIM LED 50W-NW | 27116 | 50  | 5500 | 4000   | 120 | white |

## Linear LED luminaire

TP SLIM LED 40W-NW

TP SLIM LED 50W-NW

TP SLIM LED 40W-NW

TP SLIM LED 50W-NW