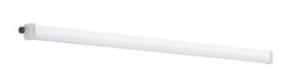

## TP SLIM LED

## Linear LED luminaire

|                    |       | [W] |      | Tc [K] |     |       |
|--------------------|-------|-----|------|--------|-----|-------|
| TP SLIM LED 40W-NW | 27115 | 40  | 4400 | 4000   | 120 | white |
| TP SLIM LED 50W-NW | 27116 | 50  | 5500 | 4000   | 120 | white |

Kanlux TP SLIM LED is a small hermetic fitting which can be mounted on a surface or in a suspended form. Assembly is convenient thanks to adjustable holders and quick couplings. Owing to IP65 tightness class and IK 08 resistance to impact, you can use the fitting in such places as: industrial rooms, warehouses, car parks and garages.