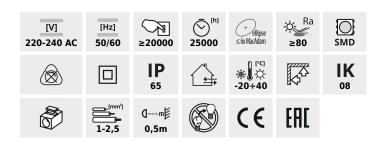

Kanlux TP SLIM LED is a small hermetic fitting which can be mounted on a surface or in a suspended form. Assembly is convenient thanks to adjustable holders and quick couplings. Owing to IP65 tightness class and IK 08 resistance to impact, you can use the fitting in such places as: industrial rooms, warehouses, car parks and garages.

- Enclosure material: plastic
- Lampshade material: plastic

Date of issue: 05.12.2019, 10:18