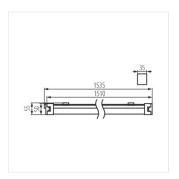

## Linear LED luminaire

|                    |       | [W] |      | Tc [K] |     |       |
|--------------------|-------|-----|------|--------|-----|-------|
| TP SLIM LED 40W-NW | 27115 | 40  | 4400 | 4000   | 120 | white |
| TP SLIM LED 50W-NW | 27116 | 50  | 5500 | 4000   | 120 | white |

## Linear LED luminaire

TP SLIM LED 40W-NW

TP SLIM LED 50W-NW

TP SLIM LED 40W-NW

TP SLIM LED 50W-NW