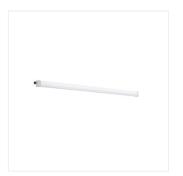

## TP SLIM LED

## Linear LED luminaire

|                    |       | [W] |      | Tc [K] |     |       |
|--------------------|-------|-----|------|--------|-----|-------|
| TP SLIM LED 40W-NW | 27115 | 40  | 4400 | 4000   | 120 | white |
| TP SLIM LED 50W-NW | 27116 | 50  | 5500 | 4000   | 120 | white |

## Linear LED luminaire

TP SLIM LED 40W-NW

TP SLIM LED 50W-NW

TP SLIM LED 40W-NW

TP SLIM LED 50W-NW