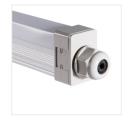

Kanlux TP SLIM LED is a small hermetic fitting which can be mounted on a surface or in a suspended form. Assembly is convenient thanks to adjustable holders and quick couplings. Owing to IP65 tightness class and IK 08 resistance to impact, you can use the fitting in such places as: industrial rooms, warehouses, car parks and garages.