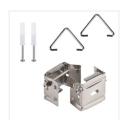

Kanlux TP SLIM LED is a small hermetic fitting which can be mounted on a surface or in a suspended form. Assembly is convenient thanks to adjustable holders and quick couplings. Owing to IP65 tightness class and IK 08 resistance to impact, you can use the fitting in such places as: industrial rooms, warehouses, car parks and garages.