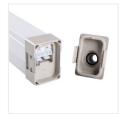

Kanlux TP SLIM LED is a small hermetic fitting which can be mounted on a surface or in a suspended form. Assembly is convenient thanks to adjustable holders and quick couplings. Owing to IP65 tightness class and IK 08 resistance to impact, you can use the fitting in such places as: industrial rooms, warehouses, car parks and garages.